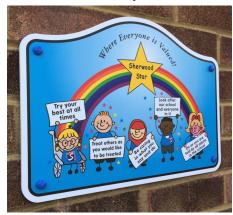

# **Eco-Friendly School Signs**

# **High Quality UV Printed Directly onto Smooth Bright White Environmentally Friendly PCM Composite Board**

**Custom Shapes and Sizes Available on Request** 