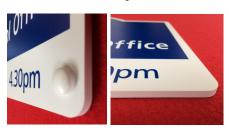

# Wall Mounted PCM Composite Signs

Unless you specify otherwise wall mounted PCM Schools Signs come with Radius Corners and Pre-Drilled Fixing Holes as standard.

| A5 (148 x 210mm) | £19.00+  |
|------------------|----------|
| A4 (297 x 210mm) | £25.00+  |
| A3 (420 x 297mm) | £40.00+  |
| A2 (594 x 420mm) | £58.00+  |
| 900 x 600mm      | £95.00+  |
| 1000 x 750mm     | £165.00+ |
| 1200 x 600mm     | £175.00+ |
| 1200 x 900mm     | £265.00+ |
| 1500 x 900mm     | £290.00+ |
| 1500 x 1200mm    | £310.00+ |
| 1800 x 1200mm    | £350.00+ |
| 2400 x 1200mm    | £385.00+ |

# **PCM Fixing Solutions**

These signs can be fitted to walls, wooden fences, fascias, PVC cladding in fact anywhere where there is a flat surface. Although we supply these panels with pre-drilled holes we can supply the panels with no holes or we can drill the holes where you specify. This is especially useful when fixing signs to wooden gates. They come complete with everything required including screws, wall plugs, and coloured screw caps.