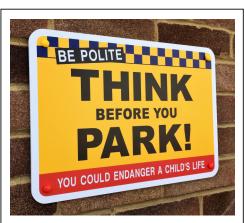

# **Eco-Friendly School Signs**

# **High Quality UV Printed Directly onto Smooth Bright White Environmentally Friendly PCM Composite Board**

**Custom Shapes and Sizes Available on Request** 