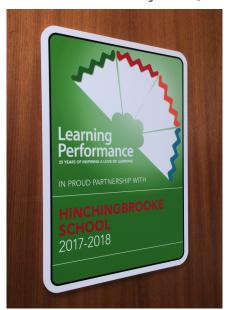

# **Eco-Friendly School Signs**

# **High Quality UV Printed Directly onto Smooth Bright White Environmentally Friendly PCM Composite Board**

**Custom Shapes and Sizes Available on Request** 